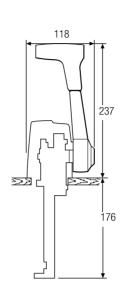

## **TECHNICAL DATA**

Top mount control suitable for power boats with single engines and one or two helm stations. More than 1 million sold wordwide. Dual action design available with trim and tilt and/or neutral interlock. Suits 33C type cables.

## AT A GLANCE

FEATURES

- Top mounted single engine control
- For power boats with one inboard, I/O or outboard engine with one or two helm stations
- Single dual action lever
- Available with power trim (700 TST), neutral lever interlock (700 TSL) or Power trim and neutral lever interlock (700TSLT)
- Standard control suits
  33C type cables
- Neutral "warm up" button for throttle only operation