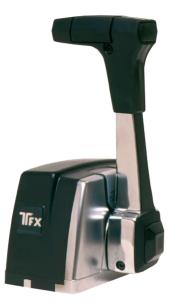

## **TECHNICAL DATA**

Top mount control suitable for power boats with single engines and one or two helm stations. More than 1 million sold wordwide. Dual action design available with trim and tilt and/or neutral interlock. Suits 33C type cables.

## AT A GLANCE

FEATURES

- Top mounted single engine control
- For power boats with one inboard, I/O or outboard engine with one or two helm stations
- Single dual action lever
- Available with power trim (700 TST), neutral lever interlock (700 TSL) or Power trim and neutral lever interlock (700TSLT)
- Standard control suits
  33C type cables
- Neutral "warm up" button for throttle only operation