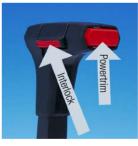

## AT A GLANCE

FEATURES

- Top mounted single engine control
- For power boats with one inboard, I/O or outboard engine with one or two helm stations
- Single dual action lever
- Available with power trim (700 TST), neutral lever interlock (700 TSL) or Power trim and neutral lever interlock (700TSLT)
- Standard control suits
  33C type cables
- Neutral "warm up" button for throttle only operation